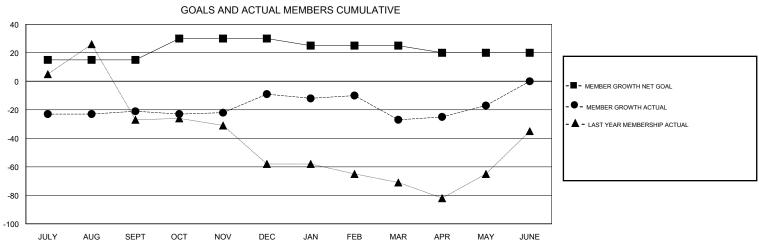

## MONTHLY MEMBERSHIP PROGRESS REPORT

District 49 B

Results as of: 05/31/2019

## GMT: HOWARD HUDSON LOCATION ALASKA GMT CA



## 



JUNE

| DROPPED CLUBS: 1  DROPPED MEMBERS |     | 18 CLUBS OF 28 ADDED 1 OR MORE NEW MEMBERS | GENDER DISTRIBUTION  MALE 480 (59.26%)  FEMALE 330 (40.74%)  Women Percentage Fiscal Year Goal: 50% |     |
|-----------------------------------|-----|--------------------------------------------|-----------------------------------------------------------------------------------------------------|-----|
| DECEASED                          | 8   | CLICK HERE FOR CUMULATIVE  MEMBERSHIP DATA | TOTAL FAMILY UNIT MEMBERS                                                                           | 202 |
| CLUB CANCELLED                    | 11  |                                            |                                                                                                     | 400 |
| OT