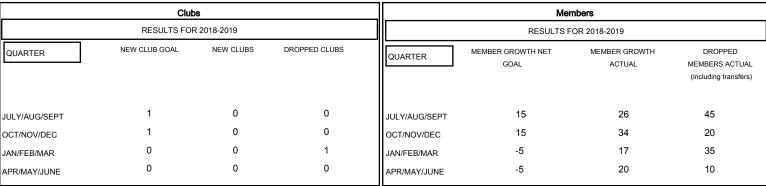

## MONTHLY MEMBERSHIP PROGRESS REPORT

District 49 B

Results as of: 05/31/2019

## GMT: HOWARD HUDSON LOCATION ALASKA GMT CA



## 



JUNE

| DROPPED CLUBS: 1  DROPPED MEMBERS |     | 18 CLUBS OF 28 ADDED 1 OR MORE NEW MEMBERS | GENDER DISTRIBUTION  MALE 480 (59.26%)  FEMALE 330 (40.74%)  Women Percentage Fiscal Year Goal: 50% |     |
|-----------------------------------|-----|--------------------------------------------|-----------------------------------------------------------------------------------------------------|-----|
| DECEASED                          | 8   | CLICK HERE FOR CUMULATIVE  MEMBERSHIP DATA | TOTAL FAMILY UNIT MEMBERS                                                                           | 202 |
| CLUB CANCELLED                    | 11  |                                            |                                                                                                     | 400